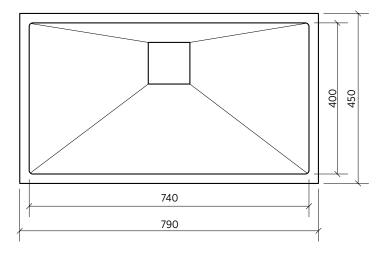

| SUMMARY     | One bowl, extra-large                  |           |                    |
|-------------|----------------------------------------|-----------|--------------------|
| ORDER CODE  | 191702                                 | Tetra 790 | old code: SKS-T790 |
| WASTE       | Includes square basket waste           |           |                    |
| BOWL SIZE   | 740 x 400 mm, 225 mm deep              |           |                    |
| CAPACITY    | 65 litres                              |           |                    |
| ACCESSORIES | A variety of accessories is available. |           |                    |