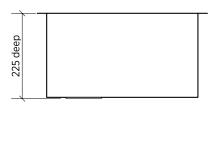

| SUMMARY     | One bowl, extra-large                  |           |                    |
|-------------|----------------------------------------|-----------|--------------------|
| ORDER CODE  | 191702                                 | Tetra 790 | old code: SKS-T790 |
| WASTE       | Includes square basket waste           |           |                    |
| BOWL SIZE   | 740 x 400 mm, 225 mm deep              |           |                    |
| CAPACITY    | 65 litres                              |           |                    |
| ACCESSORIES | A variety of accessories is available. |           |                    |