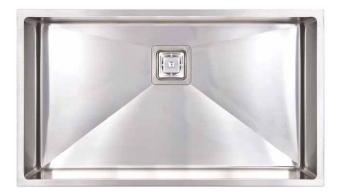

## **TETRA 790**

STAINLESS STEEL SINK

## Sink art. Bold, minimalist aesthetic. Handcrafted excellence. Undermount or abovemount.

Create an atmosphere of design excellence with a Tetra handcrafted stainless steel sink. Inspired by a strong reductive aesthetic, the Tetra series perfectly complements minimalist and contemporary architectural design. Superior edge finish means that Tetra sinks are suitable for abovemount or undermount installation.

- minimalist bold design, refined industrial aesthetic
- beautiful lines and geometries
- highest quality individually handcrafted
- designed for abovemount or undermount installation, superior edge finish
- 1.2mm thick premium 304 grade stainless steel
- sleek brushed satin finish
- deep, large capacity bowls
- easy to clean corners, 10mm radii
- sound deadening
- distinctive square basket waste